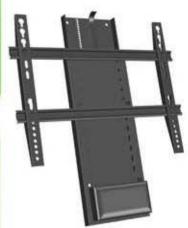

## CSH TV LIFT SPECS

## SERVICE HARDWARE

1170 Wauwatosa Road, Cedarburg, Wisconsin 53012 E-mail: service@cshardware.com Web Page: cshardware.com

Electric Flat Screen

isper-k

63 (2 1/2") 865 (34 1/16") 12 3 112 (4 7/16")

Overall Extended Height: 1477 (58 1/8") Unit Weight: 40 Pounds

## Features:

- High-quality German Bosch motor for whisper quiet operation
- Ball-Bearing guide system for added stability
- Requires only 2<sup>3</sup>/4" of depth behind the TV
- Weight capacity of 200 pounds
- Can be easily mounted by one person in just minutes using only a screwdriver
- Radio command remote control operation with manual over-ride switch
- Very competitively priced
- Warranty: 2 Years on Motor. and 5 Years on Hardware