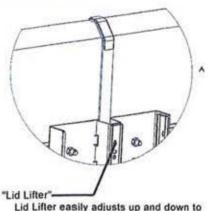

Total Travel: 29.5"

Lid Lifter easily adjusts up and down to provide a greater degree of flexibility when raising the TV out of the cabinet.