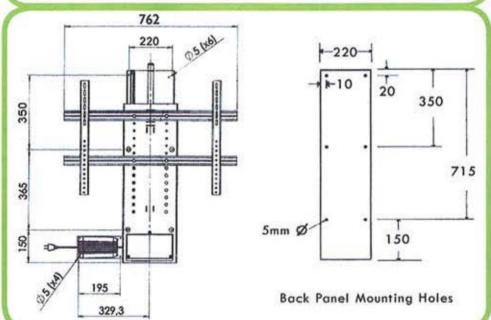

## CSH TV LIFT SPECS

## SERVICE HARDWARE

1170 Wauwatosa Road, Cedarburg, Wisconsin 53012 E-mail: service@cshardware.com Web Page: cshardware.com

Electric Flat Screen

isper-k

63 (2 1/2") 865 (34 1/16") 12 3 112 (4 7/16")

Overall Extended Height: 1477 (58 1/8") Unit Weight: 40 Pounds