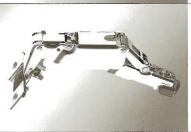

# Clip hinges with adapter mounting plate

- Anyway Clip 90 hinges series features a particularly easy and secure attachment system connecting the hinge arm and the mounting plate from a variety of angles as opposed to just one, maximum ease in mounting even on large doors where more hinges are required.
- Simply click on the hinge to the plate in any sequence. Accidental release is impossible.
- Anyway Clip 90 hinges can be fitted to frame construction cabinets by using a face frame adapter plate made of die cast. The adapter plate is equipped with front tabs aligning the plate on the face frame for correct mounting.
- Copper, Nickel-plated finish, high corrosion resistance.
   Anyway clip 90 features independent adjustment of the door in three directions, including side-to side automatic adjustment.

### Overlay automatic adjustment:

turn screw No.1 to increase or decrease door overlay (+ 0.5 mm up to - 4 mm).

### Vertical adjustment:

loosen screws No. 3, adjust door and tighten screws again (4 mm range).

# Front adjustment:

loosen screw No. 2, adjust door to desired position and tighten screw again (3 mm range).