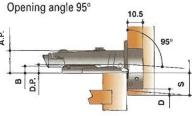

# **Anyway Clip 90**

# Clip hinges with adapter mounting plate

- Anyway Clip 90 hinges series features a particularly easy and secure attachment system connecting the hinge arm and the mounting plate from a variety of angles as opposed to just one, maximum ease in mounting even on large doors where more hinges are required.
- Simply click on the hinge to the plate in any sequence. Accidental release is impossible.
- Anyway Clip 90 hinges can be fitted to frame construction cabinets by using a face frame adapter plate made of die cast. The adapter plate is equipped with front tabs aligning the plate on the face frame for correct mounting.
- Copper, Nickel-plated finish, high corrosion resistance.
   Anyway clip 90 features independent adjustment of the door in three directions, including side-to side automatic adjustment.