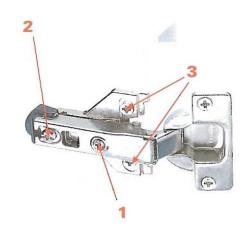

### Overlay automatic adjustment:

turn screw No.1 to increase or decrease door overlay (+ 0.5 mm up to - 4 mm).

### Vertical adjustment:

loosen screws No. 3, adjust door and tighten screws again (4 mm range).

# Front adjustment:

loosen screw No. 2, adjust door to desired position and tighten screw again (3 mm range).