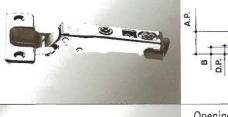

# **Anyway Clip 90**

# Clip hinges with adapter mounting plate

- Anyway Clip 90 hinges series features a particularly easy and secure attachment system connecting the hinge arm and the mounting plate from a variety of angles as opposed to just one, maximum ease in mounting even on large doors where more hinges are required.
- Simply click on the hinge to the plate in any sequence. Accidental release is impossible.
- Anyway Clip 90 hinges can be fitted to frame construction cabinets by using a face frame adapter plate made of die cast. The adapter plate is equipped with front tabs aligning the plate on the face frame for correct mounting.
- Copper, Nickel-plated finish, high corrosion resistance.
   Anyway clip 90 features independent adjustment of the door in three directions, including side-to side automatic adjustment.