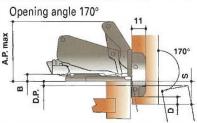

# FERRARI ANWAY CLIP HINGE SPEC SHEET

Speed fixing

With spring

Without spring upon request

| <del>M</del> WI | IVWI      | IVVVI     |
|-----------------|-----------|-----------|
| H90419A**       | H90079A** | H90081A** |

C=inset