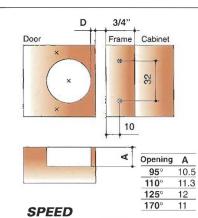

## ADAPTER MOUNTING PLATE

| _ |       | 10  |    |
|---|-------|-----|----|
|   |       | O   |    |
|   | dil   |     | 32 |
|   | CANON | an. |    |

| B = 4.5 | B0780Z*45 |  |
|---------|-----------|--|
| B = 8.0 | B0780Z*80 |  |