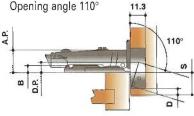

# FERRARI ANWAY CLIP HINGE SPEC SHEET

Speed fixing

With spring

Without spring upon request

| <del>M</del> WI | IVWI      | IVVVI     |
|-----------------|-----------|-----------|
| H90419A**       | H90079A** | H90081A** |