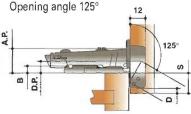

| IVWI      | IWWI      | IVVVI     |
|-----------|-----------|-----------|
| C90426A** | C90012A** | C90016A** |

| <b>WW</b><br>C90422A** | C90300A**  | C90301A**  |
|------------------------|------------|------------|
| 6304224                | A = Full ( |            |
| -1                     | CAAZAIC    | a veilable |