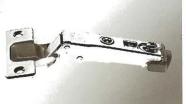

# **Anyway Clip 90**

# Clip hinges with adapter mounting plate

- Anyway Clip 90 hinges series features a particularly easy and secure attachment system connecting the hinge arm and the mounting plate from a variety of angles as opposed to just one, maximum ease in mounting even on large doors where more hinges are required.
- Simply click on the hinge to the plate in any sequence. Accidental release is impossible.
- Anyway Clip 90 hinges can be fitted to frame construction cabinets by using a face frame adapter plate made of die cast. The adapter plate is equipped with front tabs aligning the plate on the face frame for correct mounting.
- Copper, Nickel-plated finish, high corrosion resistance.
   Anyway clip 90 features independent adjustment of the door in three directions, including side-to side automatic adjustment.