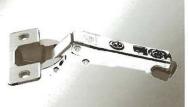

# **Anyway Clip 90**

# Clip hinges with adapter mounting plate

- Anyway Clip 90 hinges series features a particularly easy and secure attachment system connecting the hinge arm and the mounting plate from a variety of angles as opposed to just one, maximum ease in mounting even on large doors where more hinges are required.
- Simply click on the hinge to the plate in any sequence. Accidental release is impossible.
- Anyway Clip 90 hinges can be fitted to frame construction cabinets by using a face frame adapter plate made of die cast. The adapter plate is equipped with front tabs aligning the plate on the face frame for correct mounting.
- Copper, Nickel-plated finish, high corrosion resistance.
   Anyway clip 90 features independent adjustment of the door in three directions, including side-to side automatic adjustment.