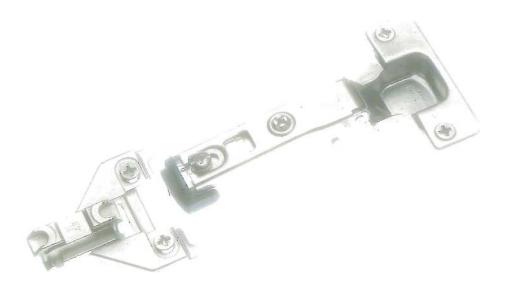

# **Anyway Clip 90**

# Clip hinges with adapter mounting plate

- Anyway Clip 90 hinges series features a particularly easy and secure attachment system connecting the hinge arm and the mounting plate from a variety of angles as opposed to just one, maximum ease in mounting even on large doors where more hinges are required.
- Simply click on the hinge to the plate in any sequence. Accidental release is impossible.
- Anyway Clip 90 hinges can be fitted to frame construction cabinets by using a face frame adapter plate made of die cast. The adapter plate is equipped with front tabs aligning the plate on the face frame for correct mounting.
- Copper, Nickel-plated finish, high corrosion resistance.
   Anyway clip 90 features independent adjustment of the door in three directions, including side-to side automatic adjustment.