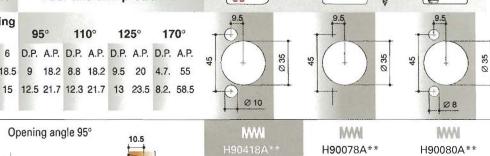

# FERRARI ANWAY CLIP HINGE SPEC SHEET

Speed fixing

With spring

Without spring upon request

| <del>M</del> WI | IVWI      | IVVVI     |
|-----------------|-----------|-----------|
| H90419A**       | H90079A** | H90081A** |