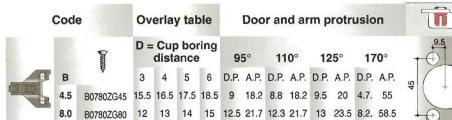

## ADAPTER MOUNTING PLATE

| _ |       | 10  |    |
|---|-------|-----|----|
|   |       | O   |    |
|   | dil   |     | 32 |
|   | CANON | an. |    |

| B = 4.5 | B0780Z*45 |  |
|---------|-----------|--|
| B = 8.0 | B0780Z*80 |  |