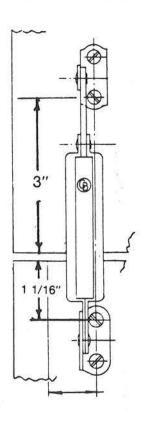

## Assembly

- Place bottom bracket so that top screw hole is 1 1/16" down from the top of back panel. Fasten with #6 sheet metal screw. Secure second screw as well.
- Open lid to approximately 90 degrees and place lid support against the under side of lid with cover bracket flat against this surface. Secure with two screws as before. The distance from the back edge of the lid to the first screw hole should be 3 inches.