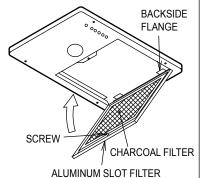

## CAUTION

- Do not use screws to join the duct parts.
- Be careful not to expand the hole too much, and be careful not to damage soffit etc.

FIG<sub>3</sub>

FIG 6

FIG 4

The charcoal filter is placed on the backside of the slot filter and it is reinstalled in the unit.

Note do not place the charcoal filter over screw hole.

NOTE

The charcoal filter should be replaced every three to six months, depending on the amount of cooking that is done.

Finally, please install wood hood.