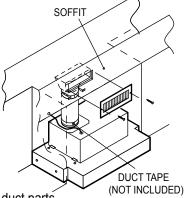

Cut a rectangular hole for the grill in the soffit when the location of the grill is decided. Remove the protection seal of the grill.

FIG 2

Attach the conversion duct to the wall or soffit.

Attach the grill with the screws provided to the soffit. Please refer to cross section FIG4 for detailed assembly. Do the taping to each joint with duct tape.

When installing without a soffit, please refer FIG5

## CAUTION

- Do not use screws to join the duct parts.
- Be careful not to expand the hole too much, and be careful not to damage soffit etc.

FIG<sub>3</sub>

FIG 6

FIG 4

The charcoal filter is placed on the backside of the slot filter and it is reinstalled in the unit.