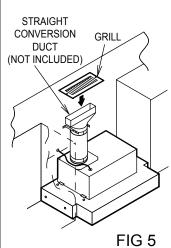

refer to each installation book for the installation method.

Assemble the duct and the conversion duct temporarily, and decide the location of the grill. Adjust length by cutting the duct to preferred length.

Cut a rectangular hole for the grill in the soffit when the location of the grill is decided. Remove the protection seal of the grill.



FIG 2

Attach the conversion duct to the wall or soffit.

Attach the grill with the screws provided to the soffit. Please refer to cross section FIG4 for detailed assembly. Do the taping to each joint with duct tape.

When installing without a soffit, please refer FIG5



## CAUTION

- Do not use screws to join the duct parts.
- Be careful not to expand the hole too much, and be careful not to damage soffit etc.

FIG<sub>3</sub>

FIG 6



FIG 4



The charcoal filter is placed on the backside of the slot filter and it is reinstalled in the unit.

Note do not place the charcoal filter over screw hole.



NOTE

The charcoal filter should be replaced every three to six months, depending on the amount of cooking that is done.

Finally, please install wood hood.

Your installation is now complete. If you should require service or replacement parts on your ventilation system. contact:

Fuji Industrial USA,Inc. 16300 Christensen Rd, #212 Seattle, WA 98188 1-888-547-9880

FIG 7

READ AND SAVE THESE INSTRUCTIONS. Keep this manual in a convenient place for future reference.

FUJI INDUSTRIAL CO.,LTD.

FU030683