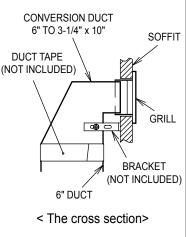

Cut a rectangular hole for the grill in the soffit when the location of the grill is decided. Remove the protection seal of the grill.

FIG 2

Attach the conversion duct to the wall or soffit.

Attach the grill with the screws provided to the soffit. Please refer to cross section FIG4 for detailed assembly. Do the taping to each joint with duct tape.

When installing without a soffit, please refer FIG5

## CAUTION

- Do not use screws to join the duct parts.
- Be careful not to expand the hole too much, and be careful not to damage soffit etc.

FIG<sub>3</sub>

FIG 6

FIG 4

The charcoal filter is placed on the backside of the slot filter and it is reinstalled in the unit.