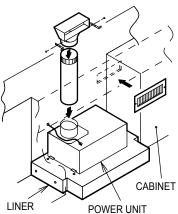

## FDK-01-2A<br/>INSTALLATION

INSTALLATION MANUAL DUCTLESS KIT FDK-02A

www.fujioh.com

Please confirm contents in the above figure first.

FIG<sub>1</sub>

The liner and the power unit are completely installed.

Please refer to each installation book for the installation method.

Assemble the duct and the conversion duct temporarily, and decide the location of the grill. Adjust length by cutting the duct to preferred length.