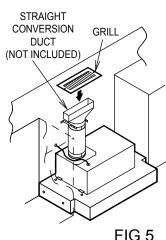

When installing without a soffit, please refer FIG5

- Do not use screws to join the duct parts.
- Be careful not to expand the hole too much, and be careful not to damage soffit etc.

FIG 3

DUCT TAPE

(NOT INCLUDED)