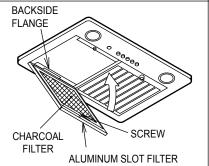

FIG 4

7

The charcoal filter is placed on the backside of the slot filter and it is reinstalled in the unit.

Note do not place the charcoal filter over screw hole.

SOFFIT

NOTE

The charcoal filter should be replaced every three to six months, depending on the amount of cooking that is done.