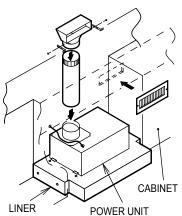

## FDK-021 INSTALLATION

INSTALLATION MANUAL DUCTLESS KIT FDK-021

www.fujioh.com

Please confirm contents in the above figure first.

FIG<sub>1</sub>

The liner and the power unit are completely installed.

Please refer to each installation book for the installation method.