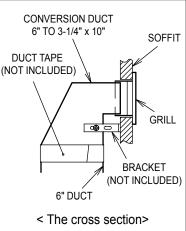

FIG 2

Attach the conversion duct to the wall or soffit.

Attach the grill with the screws provided to the soffit. Please refer to cross section FIG4 for detailed assembly. Do the taping to each joint with duct tape.

When installing without a soffit, please refer FIG5

- Do not use screws to join the duct parts.
- Be careful not to expand the hole too much, and be careful not to damage soffit etc.

FIG 3

DUCT TAPE

(NOT INCLUDED)