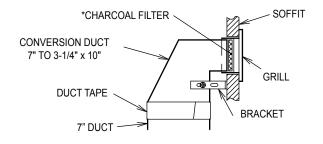

Please refer to cross-section FIG5 for detailed assembly.

### CAUTION

Do not use screws for a duct connections since the air reeking, the damper trouble.

FIG 4

< This is a detailed chart of the cross-section>