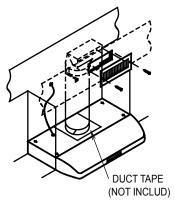

## CAUTION

Be careful not to expand the hole too much, and be careful not to damage soffit etc.

Attach the conversion duct to the wall or soffit.

Insert the charcoal filter in the grill, and attach the grill with the screws provided to the soffit.

Please refer to cross-section FIG5 for detailed assembly.

### CAUTION

Do not use screws for a duct connections since the air reeking, the damper trouble.

FIG 4

< This is a detailed chart of the cross-section>