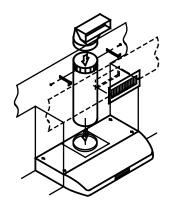

Adjust length by cutting the duct to preferred length.
Cut a rectangular hole for the grill in the soffit when the location of the grill is decided.

FIG<sub>1</sub>

FIG<sub>3</sub>

FIG 5

## CAUTION

Be careful not to expand the hole too much, and be careful not to damage soffit etc.

Attach the conversion duct to the wall or soffit.

Insert the charcoal filter in the grill, and attach the grill with the screws provided to the soffit.