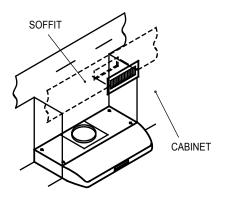

# < NAME OF PARTS >

Please confirm contents in the above figure first.

completely installed. Please refer to each installation book for the installation method.

The power unit are

FIG 2

Assemble the duct and the conversion duct temporarily, and decide the location of the grill.

Adjust length by cutting the duct to preferred length.
Cut a rectangular hole for the grill in the soffit when the location of the grill is decided.

FIG<sub>1</sub>

FIG<sub>3</sub>

FIG 5