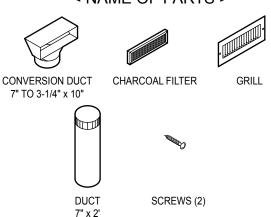

# < NAME OF PARTS >

Please confirm contents in the above figure first.

completely installed. Please refer to each installation book for the installation method.

The power unit are

FIG 2

Assemble the duct and the conversion duct temporarily, and decide the location of the grill.