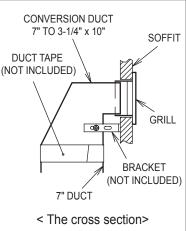

Cut a rectangular hole for the grill in the soffit when the location of the grill is decided. Remove the protection seal of the grill.

FIG 2

Attach the conversion duct to the wall or soffit.

Attach the grill with the screws provided to the soffit. Please refer to cross section FIG4 for detailed assembly. Do the taping to each joint with the duct tape.

When installing without a soffit, please refer FIG5

- Do not use screws to join the duct parts.
- Be careful not to expand the hole too much, and be careful not to damage soffit etc.

FIG 3

DUCT TAPE

(NOT INCLUDED)

FIG 4

The charcoal filter is placed on the backside of the slot filter and it is reinstalled in the unit.

Note do not place the charcoal filter over screw hole.

ALUMINUM SLOT FILTER

FIG 6