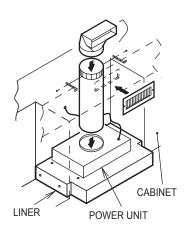

## FDK-04A INSTALLATION

INSTALLATION MANUAL DUCTLESS KIT FDK-04A

www.fujioh.com

SOFFIT

Please confirm contents in the above figure first.

FIG<sub>1</sub>

The liner and the power unit are completely installed.