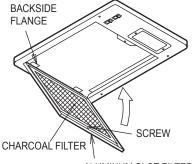

FIG 4

The charcoal filter is placed on the backside of the slot filter and it is reinstalled in the unit.

Note do not place the charcoal filter over screw hole.

ALUMINUM SLOT FILTER

FIG 6