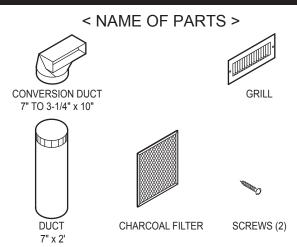

## FDK-04A INSTALLATION

INSTALLATION MANUAL DUCTLESS KIT FDK-04A

www.fujioh.com

SOFFIT

Please confirm contents in the above figure first.

FIG<sub>1</sub>

The liner and the power unit are completely installed.