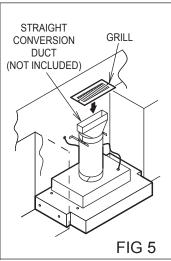

When installing without a soffit, please refer FIG5

- Do not use screws to join the duct parts.
- Be careful not to expand the hole too much, and be careful not to damage soffit etc.

FIG 3

DUCT TAPE

(NOT INCLUDED)