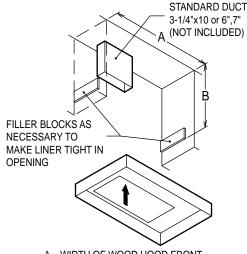

## < LINER >

- 1. Scribe a line (B) distance from top of adjacent cabinets. Position wood filler blocks flat on side of adjacent cabinets above scribe lines between frame stiles and rear wall and securely fasten to cabinets see Fig.1.
- Position liner so that bottom edge is level with scribed lines and drive #8 screws through holes in the liner. Screw length should be such that firm attachment through blocks and into cabinet is accomplished. Repeat on other side. Liner should now appear as in Fig.2.
- 3. If possible, locate wall studs, drill holes through back of liner and attach to wall securely.
- 4. Metal liner should also be fastened to skirt of hood after it is hung into place.

A = WIDTH OF WOOD HOOD FRONT B = HEIGHT OF WOOD HOOD FRONT

FIG 1

A = WIDTH OF WOOD HOOD FRONT B = HEIGHT OF WOOD HOOD FRONT

FIG 2

\* The above view shows a T-shaped liner. Final view will vary with the type of liner installed