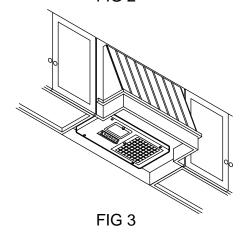

## < WOOD HOOD >

- Slide wood hood into opening between wall cabinets over metal liner. Wood frame on front of hood should be flush with frames of adjoining cabinets.
- 2. Drill top and bottom holes through the front frames of the adjoining wall cabinets. Drive #6x2-1/2" screws through holes into wood hood fastening it into place. Drive three #8x3/8" screws through front of metal liner into back of wood hood front to attach liner securely. Installation should now appear as in Fig.3.
- 3. Turn on the electrical circuit to the power unit. Check the ventilating functions at each speed control positions. Make sure that the range hood has no abnormal noises and/or vibration.