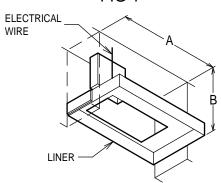

## < LINER >

- 1. Scribe a line (B) distance from top of adjacent cabinets. Position wood filler blocks flat on side of adjacent cabinets above scribe lines between frame stiles and rear wall and securely fasten to cabinets see Fig.1.
- Position liner so that bottom edge is level with scribed lines and drive #8 screws through holes in the liner. Screw length should be such that firm attachment through blocks and into cabinet is accomplished. Repeat on other side. Liner should now appear as in Fig.2.
- 3. If possible, locate wall studs, drill holes through back of liner and attach to wall securely.
- 4. Metal liner should also be fastened to skirt of hood after it is hung into place.

A = WIDTH OF WOOD HOOD FRONT B = HEIGHT OF WOOD HOOD FRONT

FIG 1

A = WIDTH OF WOOD HOOD FRONT B = HEIGHT OF WOOD HOOD FRONT

FIG 2

\* The above view shows a T-shaped liner. Final view will vary with the type of liner installed