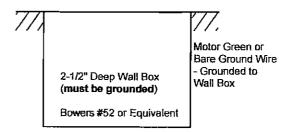

## < CONNECTING POWER SUPPLY WIRES >

connectors (not supplied).

- A 2-1/2" deep Wall Box must be used to allow space for wire connections between switch and 120 volt Power Input Leads.
- Connect the electrical wires to the way in a right diagram.Connect wires tightly and securely using wire
- 3. Attach the wall plate, and secure it with 2 screws.
- Turn on the electrical circuit to the power unit. Check the ventilating functions at each speed control positions. Make sure that the range hood has no abnormal noises and/or vibration.

FIG 1 < Connection Diagram >

FIG 2

READ AND SAVE THESE INSTRUCTIONS.
Keep this manual in a convenient place for future reference.
FUJI INDUSTRIAL CO., LTD.