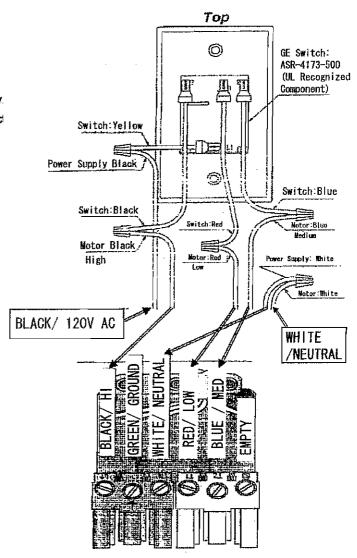

## < CONNECTING POWER SUPPLY WIRES >

connectors (not supplied).

- A 2-1/2" deep Wall Box must be used to allow space for wire connections between switch and 120 volt Power Input Leads.
- Connect the electrical wires to the way in a right diagram.Connect wires tightly and securely using wire
- 3. Attach the wall plate, and secure it with 2 screws.
- Turn on the electrical circuit to the power unit. Check the ventilating functions at each speed control positions. Make sure that the range hood has no abnormal noises and/or vibration.

FIG 1 < Connection Diagram >

FIG 2

READ AND SAVE THESE INSTRUCTIONS.
Keep this manual in a convenient place for future reference.
FUJI INDUSTRIAL CO., LTD.